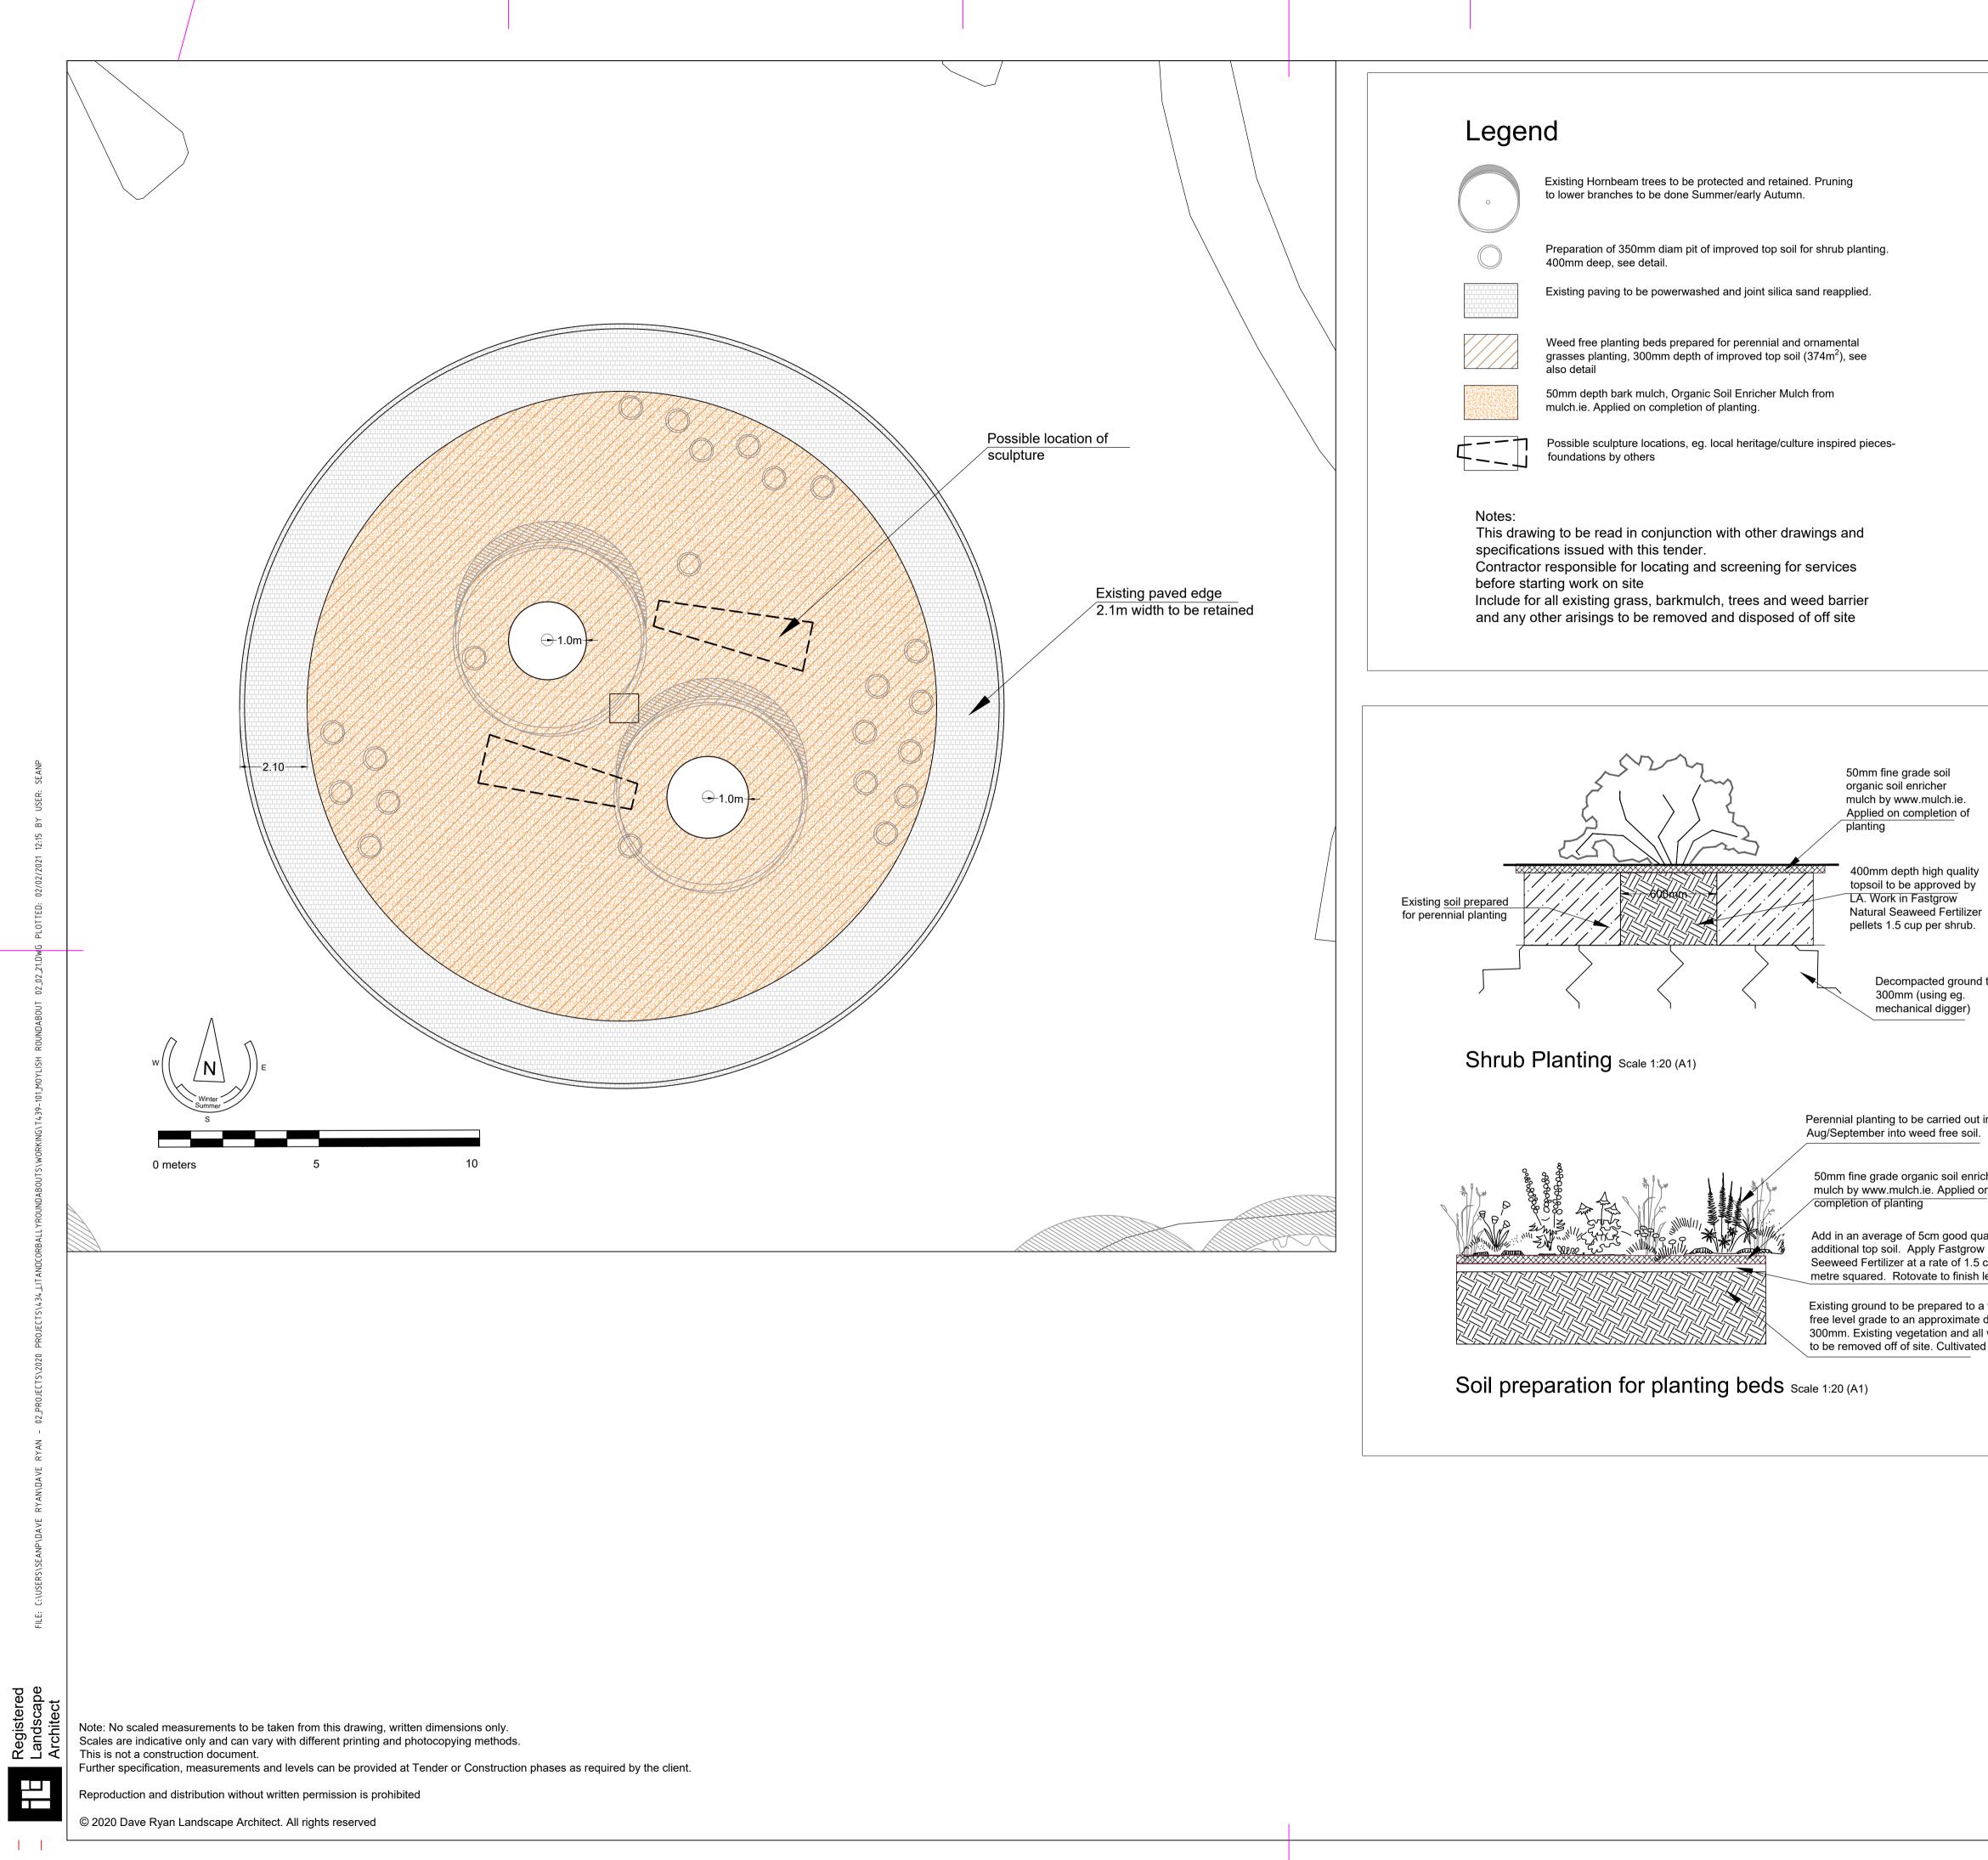

μ Έ

|                                   |                                | Rev. no.     | Rev. description | 1                                  |                           | Date .                                               | Sign             | Chk'd |
|-----------------------------------|--------------------------------|--------------|------------------|------------------------------------|---------------------------|------------------------------------------------------|------------------|-------|
|                                   |                                | •            | •                |                                    |                           | · ·                                                  | •                | •     |
|                                   |