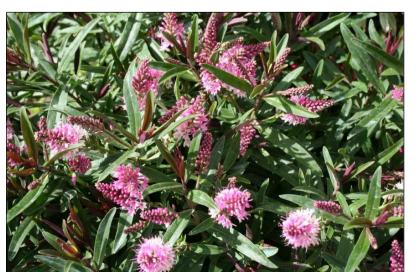

## Shrub planting -

H Hebe 'Strawberries and Cream' 30-40cm, 5lt pot 15 no.

© 2020 Dave Ryan Landscape Architect. All rights reserved

Hebe 'Strawberries and Cream'

DAVE RYAN

LANDSCAPE ARCHITECT

Client: Limerick City and County Council Project: Landscape Design and Maintenance Plan