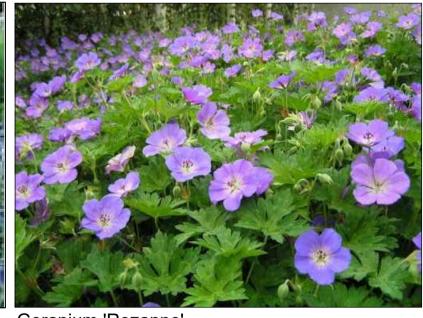

## Perennial planting scheme

Perennial planting - 111m<sup>2</sup> 9cm container grown plants, planted at 9/m²

|    | Name                                         | Quantity | feb | mar | apr | may | jun   | jul | aug                                    | sep | oct | nov |
|----|----------------------------------------------|----------|-----|-----|-----|-----|-------|-----|----------------------------------------|-----|-----|-----|
| Am | Astrantia major 'Roma'                       | 118      |     |     |     |     |       |     |                                        |     |     |     |
| Ac | Allium christophii                           | 64       |     |     |     |     |       |     |                                        |     |     |     |
| CI | Crocosmia 'Lucifer'                          | 78       |     |     |     |     |       |     |                                        |     |     |     |
| Er | Echinops ritro 'Veichs Blue'                 | 114      |     |     |     |     |       |     | \\\\\\\\\\\\\\\\\\\\\\\\\\\\\\\\\\\\\\ |     |     |     |
| G  | Geranium 'Rozanne'                           | 59       |     |     |     |     | 00000 |     |                                        |     |     |     |
| Р  | Papavar orientale 'Central Park'             | 64       |     |     |     |     |       |     |                                        |     |     |     |
| Ss | Sedum spectabile                             | 118      |     |     |     |     |       |     |                                        |     |     |     |
| Sa | Stipa arundinacea                            | 191      |     |     |     |     |       |     |                                        |     |     |     |
| Т  | Thalictrum aquilegifolium<br>'Thunder Cloud' | 78       |     |     |     |     |       |     |                                        |     |     |     |
| MI | Muscari latifolium                           | 331      |     |     |     |     |       |     |                                        |     |     |     |

Astrantia major 'Roma'

Geranium 'Rozanne'

Papavar orientale 'Central Park'

Sedum spectabile 'Autumn Joy'

Stipa arundinacea

Thalictrum aquilegifolium 'Thundercloud'

Muscari latifolium

Note: No scaled measurements to be taken from this drawing, written dimensions only. Scales are indicative only and can vary with different printing and photocopying methods.