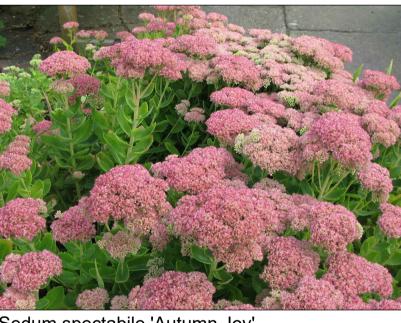

## Perennial planting scheme

Perennial planting - 111m<sup>2</sup> 9cm container grown plants, planted at 9/m²

|    | Name                                         | Quantity | feb | mar | apr | may | jun   | jul | aug                                    | sep | oct | nov |
|----|----------------------------------------------|----------|-----|-----|-----|-----|-------|-----|----------------------------------------|-----|-----|-----|
| Am | Astrantia major 'Roma'                       | 118      |     |     |     |     |       |     |                                        |     |     |     |
| Ac | Allium christophii                           | 64       |     |     |     |     |       |     |                                        |     |     |     |
| CI | Crocosmia 'Lucifer'                          | 78       |     |     |     |     |       |     |                                        |     |     |     |
| Er | Echinops ritro 'Veichs Blue'                 | 114      |     |     |     |     |       |     | \\\\\\\\\\\\\\\\\\\\\\\\\\\\\\\\\\\\\\ |     |     |     |
| G  | Geranium 'Rozanne'                           | 59       |     |     |     |     | 00000 |     |                                        |     |     |     |
| Р  | Papavar orientale 'Central Park'             | 64       |     |     |     |     |       |     |                                        |     |     |     |
| Ss | Sedum spectabile                             | 118      |     |     |     |     |       |     |                                        |     |     |     |
| Sa | Stipa arundinacea                            | 191      |     |     |     |     |       |     |                                        |     |     |     |
| Т  | Thalictrum aquilegifolium<br>'Thunder Cloud' | 78       |     |     |     |     |       |     |                                        |     |     |     |
| MI | Muscari latifolium                           | 331      |     |     |     |     |       |     |                                        |     |     |     |

Astrantia major 'Roma'

Geranium 'Rozanne'

Papavar orientale 'Central Park'

Sedum spectabile 'Autumn Joy'

Stipa arundinacea

Thalictrum aquilegifolium 'Thundercloud'

Muscari latifolium

Note: No scaled measurements to be taken from this drawing, written dimensions only. Scales are indicative only and can vary with different printing and photocopying methods.