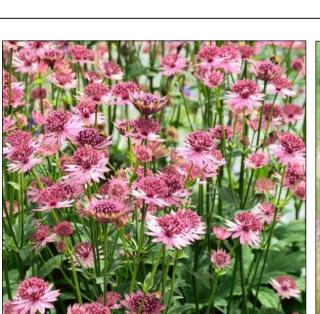

Astrantia major 'Roma'

Geranium 'Rozanne'

Papavar orientale 'Central Park'

Sedum spectabile 'Autumn Joy'

Stipa arundinacea

Thalictrum aquilegifolium 'Thundercloud'

Muscari latifolium

Note: No scaled measurements to be taken from this drawing, written dimensions only. Scales are indicative only and can vary with different printing and photocopying methods.