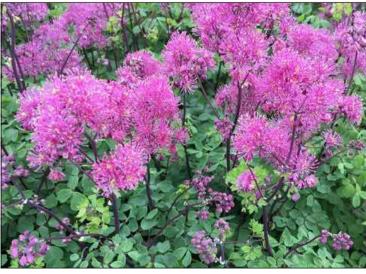

## Perennial planting scheme

Perennial planting - 111m<sup>2</sup> 9cm container grown plants, planted at 9/m²

|    | Name                                         | Quantity | feb | mar | apr | may | jun   | jul | aug                                    | sep | oct | nov |
|----|----------------------------------------------|----------|-----|-----|-----|-----|-------|-----|----------------------------------------|-----|-----|-----|
| Am | Astrantia major 'Roma'                       | 118      |     |     |     |     |       |     |                                        |     |     |     |
| Ac | Allium christophii                           | 64       |     |     |     |     |       |     |                                        |     |     |     |
| CI | Crocosmia 'Lucifer'                          | 78       |     |     |     |     |       |     |                                        |     |     |     |
| Er | Echinops ritro 'Veichs Blue'                 | 114      |     |     |     |     |       |     | \\\\\\\\\\\\\\\\\\\\\\\\\\\\\\\\\\\\\\ |     |     |     |
| G  | Geranium 'Rozanne'                           | 59       |     |     |     |     | 00000 |     |                                        |     |     |     |
| Р  | Papavar orientale 'Central Park'             | 64       |     |     |     |     |       |     |                                        |     |     |     |
| Ss | Sedum spectabile                             | 118      |     |     |     |     |       |     |                                        |     |     |     |
| Sa | Stipa arundinacea                            | 191      |     |     |     |     |       |     |                                        |     |     |     |
| Т  | Thalictrum aquilegifolium<br>'Thunder Cloud' | 78       |     |     |     |     |       |     |                                        |     |     |     |
| MI | Muscari latifolium                           | 331      |     |     |     |     |       |     |                                        |     |     |     |

Astrantia major 'Roma'

Geranium 'Rozanne'

Papavar orientale 'Central Park'

Sedum spectabile 'Autumn Joy'

Stipa arundinacea

Thalictrum aquilegifolium 'Thundercloud'

Muscari latifolium

Note: No scaled measurements to be taken from this drawing, written dimensions only. Scales are indicative only and can vary with different printing and photocopying methods.