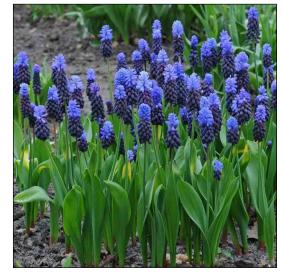

## Perennial planting scheme

Perennial planting - 111m<sup>2</sup> 9cm container grown plants, planted at 9/m²

|    | Name                                         | Quantity | feb | mar | apr | may | jun   | jul | aug                                    | sep | oct | nov |
|----|----------------------------------------------|----------|-----|-----|-----|-----|-------|-----|----------------------------------------|-----|-----|-----|
| Am | Astrantia major 'Roma'                       | 118      |     |     |     |     |       |     |                                        |     |     |     |
| Ac | Allium christophii                           | 64       |     |     |     |     |       |     |                                        |     |     |     |
| CI | Crocosmia 'Lucifer'                          | 78       |     |     |     |     |       |     |                                        |     |     |     |
| Er | Echinops ritro 'Veichs Blue'                 | 114      |     |     |     |     |       |     | \\\\\\\\\\\\\\\\\\\\\\\\\\\\\\\\\\\\\\ |     |     |     |
| G  | Geranium 'Rozanne'                           | 59       |     |     |     |     | 00000 |     |                                        |     |     |     |
| Р  | Papavar orientale 'Central Park'             | 64       |     |     |     |     |       |     |                                        |     |     |     |
| Ss | Sedum spectabile                             | 118      |     |     |     |     |       |     |                                        |     |     |     |
| Sa | Stipa arundinacea                            | 191      |     |     |     |     |       |     |                                        |     |     |     |
| Т  | Thalictrum aquilegifolium<br>'Thunder Cloud' | 78       |     |     |     |     |       |     |                                        |     |     |     |
| MI | Muscari latifolium                           | 331      |     |     |     |     |       |     |                                        |     |     |     |

Astrantia major 'Roma'

Geranium 'Rozanne'

Papavar orientale 'Central Park'

Sedum spectabile 'Autumn Joy'

Stipa arundinacea

Thalictrum aquilegifolium 'Thundercloud'

Muscari latifolium

Note: No scaled measurements to be taken from this drawing, written dimensions only. Scales are indicative only and can vary with different printing and photocopying methods.