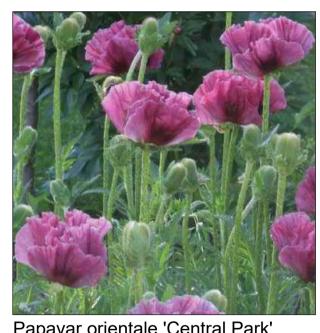

## Perennial planting scheme

Perennial planting - 111m<sup>2</sup> 9cm container grown plants, planted at 9/m²

|    | Name                                         | Quantity | feb | mar | apr | may | jun   | jul | aug                                    | sep | oct | nov |
|----|----------------------------------------------|----------|-----|-----|-----|-----|-------|-----|----------------------------------------|-----|-----|-----|
| Am | Astrantia major 'Roma'                       | 118      |     |     |     |     |       |     |                                        |     |     |     |
| Ac | Allium christophii                           | 64       |     |     |     |     |       |     |                                        |     |     |     |
| CI | Crocosmia 'Lucifer'                          | 78       |     |     |     |     |       |     |                                        |     |     |     |
| Er | Echinops ritro 'Veichs Blue'                 | 114      |     |     |     |     |       |     | \\\\\\\\\\\\\\\\\\\\\\\\\\\\\\\\\\\\\\ |     |     |     |
| G  | Geranium 'Rozanne'                           | 59       |     |     |     |     | 00000 |     |                                        |     |     |     |
| Р  | Papavar orientale 'Central Park'             | 64       |     |     |     |     |       |     |                                        |     |     |     |
| Ss | Sedum spectabile                             | 118      |     |     |     |     |       |     |                                        |     |     |     |
| Sa | Stipa arundinacea                            | 191      |     |     |     |     |       |     |                                        |     |     |     |
| Т  | Thalictrum aquilegifolium<br>'Thunder Cloud' | 78       |     |     |     |     |       |     |                                        |     |     |     |
| MI | Muscari latifolium                           | 331      |     |     |     |     |       |     |                                        |     |     |     |

Astrantia major 'Roma'

Geranium 'Rozanne'

Papavar orientale 'Central Park'

Sedum spectabile 'Autumn Joy'

Stipa arundinacea

Thalictrum aquilegifolium 'Thundercloud'

Muscari latifolium

Note: No scaled measurements to be taken from this drawing, written dimensions only. Scales are indicative only and can vary with different printing and photocopying methods.