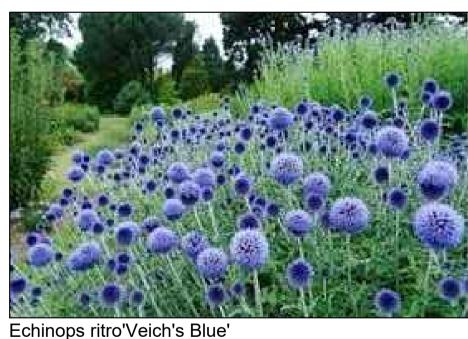

## Perennial planting scheme

Perennial planting - 111m<sup>2</sup> 9cm container grown plants, planted at 9/m²

|    | Name                                         | Quantity | feb | mar | apr | may | jun   | jul | aug                                    | sep | oct | nov |
|----|----------------------------------------------|----------|-----|-----|-----|-----|-------|-----|----------------------------------------|-----|-----|-----|
| Am | Astrantia major 'Roma'                       | 118      |     |     |     |     |       |     |                                        |     |     |     |
| Ac | Allium christophii                           | 64       |     |     |     |     |       |     |                                        |     |     |     |
| CI | Crocosmia 'Lucifer'                          | 78       |     |     |     |     |       |     |                                        |     |     |     |
| Er | Echinops ritro 'Veichs Blue'                 | 114      |     |     |     |     |       |     | \\\\\\\\\\\\\\\\\\\\\\\\\\\\\\\\\\\\\\ |     |     |     |
| G  | Geranium 'Rozanne'                           | 59       |     |     |     |     | 00000 |     |                                        |     |     |     |
| Р  | Papavar orientale 'Central Park'             | 64       |     |     |     |     |       |     |                                        |     |     |     |
| Ss | Sedum spectabile                             | 118      |     |     |     |     |       |     |                                        |     |     |     |
| Sa | Stipa arundinacea                            | 191      |     |     |     |     |       |     |                                        |     |     |     |
| Т  | Thalictrum aquilegifolium<br>'Thunder Cloud' | 78       |     |     |     |     |       |     |                                        |     |     |     |
| MI | Muscari latifolium                           | 331      |     |     |     |     |       |     |                                        |     |     |     |

Astrantia major 'Roma'

Geranium 'Rozanne'

Papavar orientale 'Central Park'

Sedum spectabile 'Autumn Joy'

Stipa arundinacea

Thalictrum aquilegifolium 'Thundercloud'

Muscari latifolium

Note: No scaled measurements to be taken from this drawing, written dimensions only. Scales are indicative only and can vary with different printing and photocopying methods.