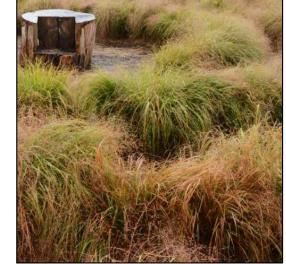

## Perennial planting scheme

Perennial planting - 111m<sup>2</sup> 9cm container grown plants, planted at 9/m²

|    | Name                                         | Quantity | feb | mar | apr | may | jun   | jul | aug                                    | sep | oct | nov |
|----|----------------------------------------------|----------|-----|-----|-----|-----|-------|-----|----------------------------------------|-----|-----|-----|
| Am | Astrantia major 'Roma'                       | 118      |     |     |     |     |       |     |                                        |     |     |     |
| Ac | Allium christophii                           | 64       |     |     |     |     |       |     |                                        |     |     |     |
| CI | Crocosmia 'Lucifer'                          | 78       |     |     |     |     |       |     |                                        |     |     |     |
| Er | Echinops ritro 'Veichs Blue'                 | 114      |     |     |     |     |       |     | \\\\\\\\\\\\\\\\\\\\\\\\\\\\\\\\\\\\\\ |     |     |     |
| G  | Geranium 'Rozanne'                           | 59       |     |     |     |     | 00000 |     |                                        |     |     |     |
| Р  | Papavar orientale 'Central Park'             | 64       |     |     |     |     |       |     |                                        |     |     |     |
| Ss | Sedum spectabile                             | 118      |     |     |     |     |       |     |                                        |     |     |     |
| Sa | Stipa arundinacea                            | 191      |     |     |     |     |       |     |                                        |     |     |     |
| Т  | Thalictrum aquilegifolium<br>'Thunder Cloud' | 78       |     |     |     |     |       |     |                                        |     |     |     |
| MI | Muscari latifolium                           | 331      |     |     |     |     |       |     |                                        |     |     |     |

Astrantia major 'Roma'

Geranium 'Rozanne'

Papavar orientale 'Central Park'

Sedum spectabile 'Autumn Joy'

Stipa arundinacea

Thalictrum aquilegifolium 'Thundercloud'

Muscari latifolium

Note: No scaled measurements to be taken from this drawing, written dimensions only. Scales are indicative only and can vary with different printing and photocopying methods.